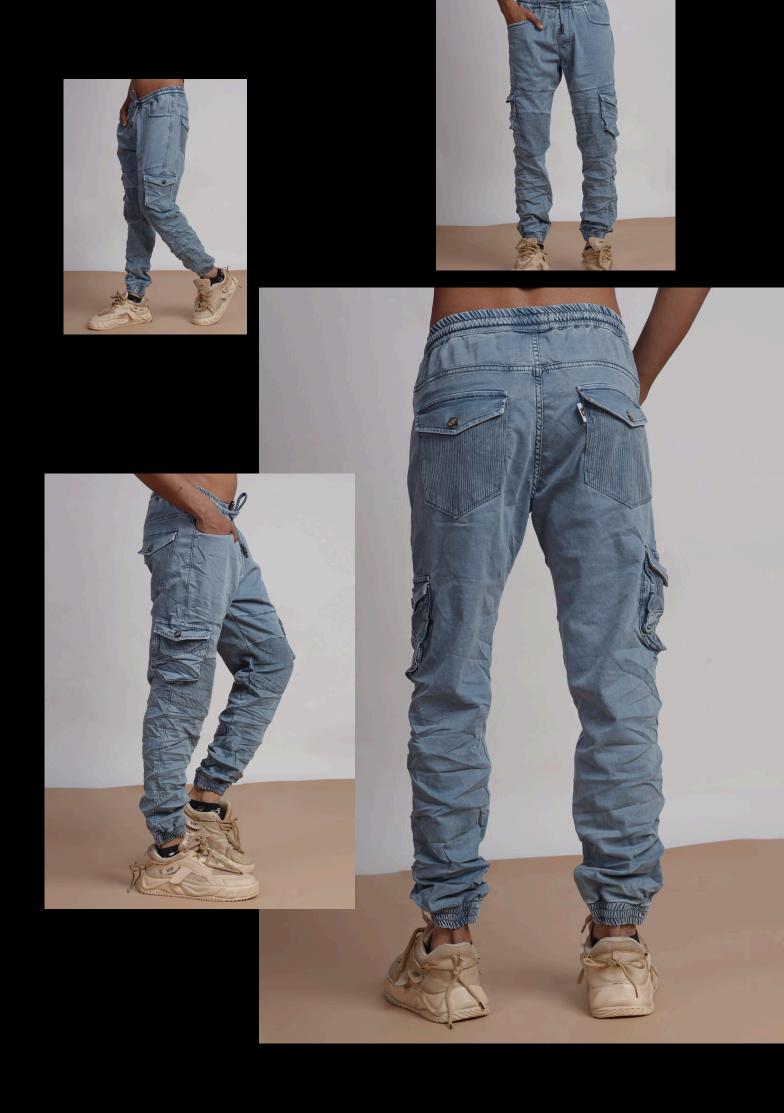

#### **CARGO**

#### Where Elegance Meets Everyday Style

Where utility meets fashion – cargo pants designed for the modern-day explorer.

Limited Collection 2025

Fabric: Crafted from highquality, breathable cottonblend fabric for all-day comfort.

Multiple deep pockets for convenience and style.

Style Tip: Pair it with a plain white tee and sneakers for a casual day out or dress it up with a button-down shirt for a smart-casual vibe.

Perfect for travel, casual outings, or even outdoor adventures.

Designed for modern lifestyles, these cargo pants are your ultimate go-to for versatility and practicality.

Adjustable Waistband: Elasticized with drawstring for a secure and customizable fit.

Reinforced stitching and a modern design for durability and style