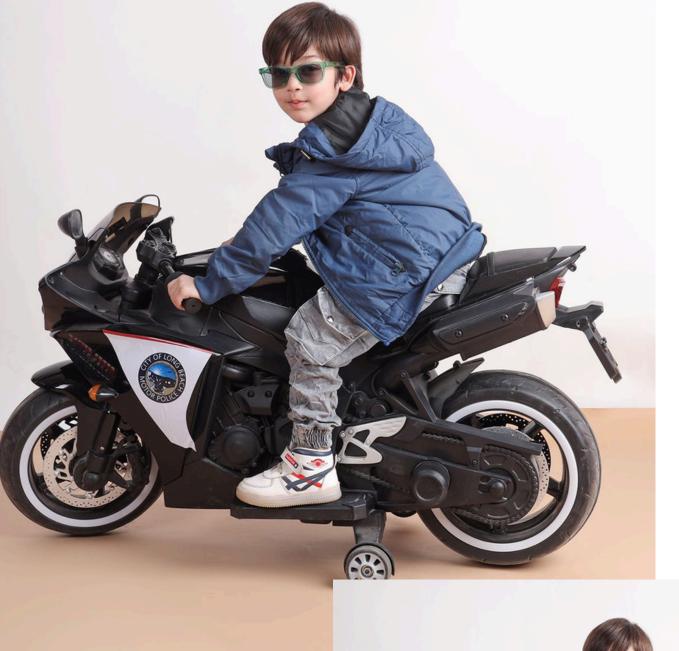

#### **CARGO**

#### Where Elegance Meets Everyday Style

Where utility meets fashion – cargo pants designed for the modern-day explorer.

Limited Collection 2025

Fabric: Crafted from highquality, breathable cottonblend fabric for all-day comfort.

Multiple deep pockets for convenience and style.

Style Tip: Pair it with a plain white tee and sneakers for a casual day out or dress it up with a button-down shirt for a smart-casual vibe.

Perfect for travel, casual outings, or even outdoor adventures.

Designed for modern lifestyles, these cargo pants are your ultimate go-to for versatility and practicality.

Adjustable Waistband: Elasticized with drawstring for a secure and customizable fit.

Reinforced stitching and a modern design for durability and style