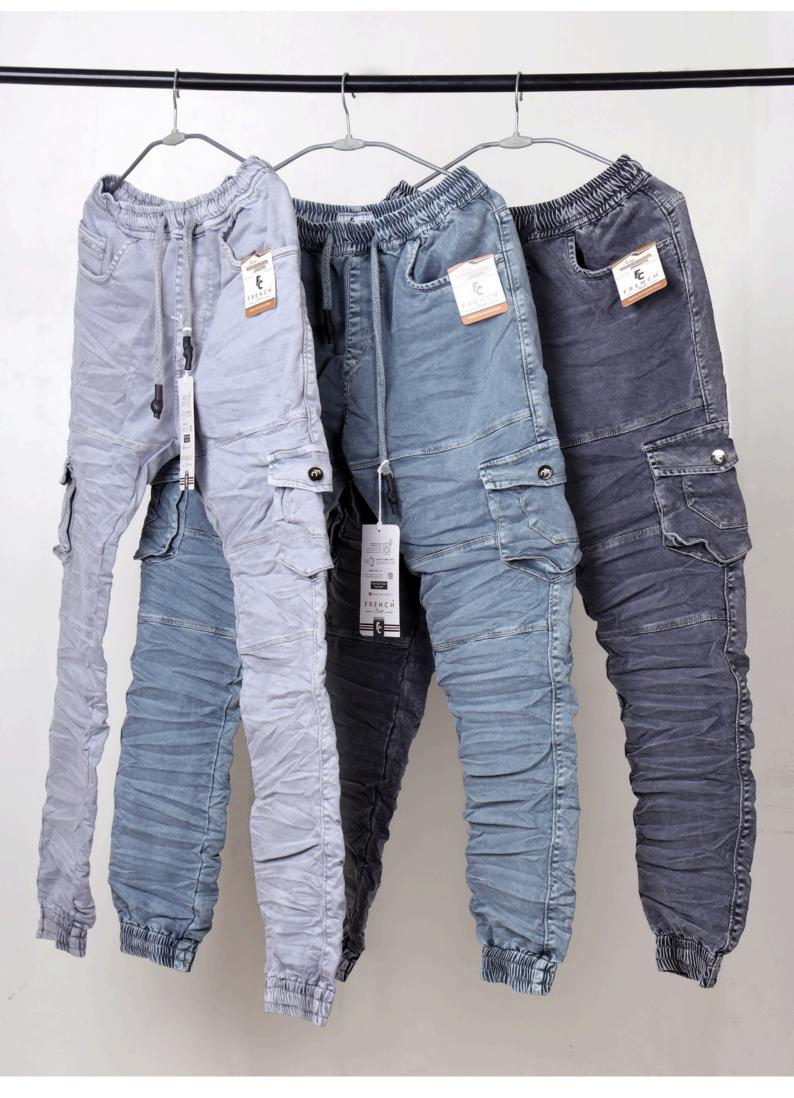

#### **CARGO**

#### Where Elegance Meets Everyday Style

Where utility meets fashion – cargo pants designed for the modern-day explorer.

Limited Collection 2025

Fabric: Crafted from highquality, breathable cottonblend fabric for all-day comfort.

Multiple deep pockets for convenience and style.

Style Tip: Pair it with a plain white tee and sneakers for a casual day out or dress it up with a button-down shirt for a smart-casual vibe.

Perfect for travel, casual outings, or even outdoor adventures.

Designed for modern lifestyles, these cargo pants are your ultimate go-to for versatility and practicality.

Adjustable Waistband: Elasticized with drawstring for a secure and customizable fit.

Reinforced stitching and a modern design for durability and style