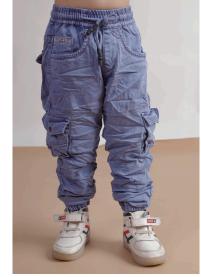

#### **CARGO**

#### Where Elegance Meets Everyday Style

Where utility meets fashion – cargo pants designed for the modern-day explorer.

Limited Collection 2025

Fabric: Crafted from highquality, breathable cottonblend fabric for all-day comfort.

Multiple deep pockets for convenience and style.

Style Tip: Pair it with a plain white tee and sneakers for a casual day out or dress it up with a button-down shirt for a smart-casual vibe.

Perfect for travel, casual outings, or even outdoor adventures.

Designed for modern lifestyles, these cargo pants are your ultimate go-to for versatility and practicality.

Adjustable Waistband: Elasticized with drawstring for a secure and customizable fit.

Reinforced stitching and a modern design for durability and style